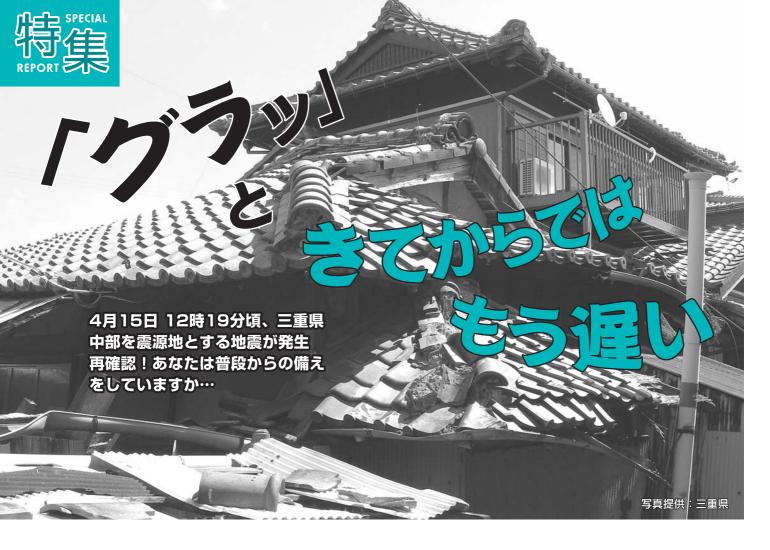

### **ロ** レジ袋などにプラスチックごみを入れ、 指定袋に入れて出してもいいのか?

Α

レジ袋などは機械で破ることができないため、中身を選別することができません。

<u>別々にして指定袋に入れて出してくだ</u> さい。

問北勢庁舎 生活環境課 T72-3946 F72-3748

4月15日 12時19分頃、三重県中部を震源地とする地震が発生しました。

地震の規模はマグニチュード5.4で亀山市では震度5強、鈴鹿市、津市、伊賀市では震度5弱を観測しました。いなべ市でも震度4を観測し、近年まれに見る揺れを体感しました。地震直後は携帯電話が長時間不通になるなどライフラインの弱さを露呈しました。いなべ市での被害はありませんでしたが、震度5強を観測した亀山市では生命にかかわる人的被害はなかったものの、負傷者や住宅被害などが多く発生し市民生活に影響をおよぼしました。

# 今回の地震について考える

今回発生した地震は、内陸型地震(直下型)で活断層のズレによるものと考えられます。

三重県北部は活断層が多いことで有名ですが、震源地付近には「布引山地東縁断層帯」と呼ばれる活断層があり、鈴鹿山地や布引山地の形成に関わる断層帯です。また、震源域の北側の延長部には「鈴鹿東縁断層帯」、「養老・桑名・四日市断層帯」(いなべ市に最も影響があると言われています)も存在します。今回の地震は「布引山地東縁断層帯」の活動によるものと考えられますが、具体的にはどの断層が動いたのかははっきりとわかっていません。過去にも震源地付近で大きな地震があった記録もなく、活断層の活動も低調な場所でした。このように内陸型地震は、海溝型地震のようにおおよその予測ができる地震とちがい予測が難しい地震でもあります。東海、東南海地震はいつ起こってもおかしくないといわれていますが、今回は予想もしないところで地震が発生しました。