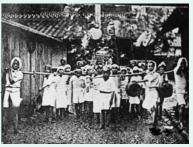

# なつかしの歳時記 7月 (阿下喜八幡祭)※

7月といえば夏の盛り、夏といえばなんといっても夏祭りですが、阿下喜の 八幡祭は昔から北勢地方では有名な夏祭りです。大人御輿・子供御輿、最近 では女御輿も登場しているようです。また仮装行列も祭りに華を添えています。

北勢町石井澄雄さん提供

明治40年の子供御輿の写真を見ると、当時の様子をうかがい知ることができるのではないでしょうか。何はともあれ、昔から続く伝統行事を大切にしていきたいものです。 ※今年は、7月28・29日に開催されます。