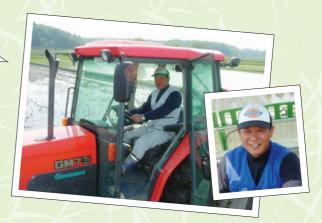

#### 伊藤 貴美さん (北勢町麻生田)

# どれくらいの規模を経営していますか?

地元の麻生田を中心にコシヒカリやキヌヒカリなどの米を約30ha、小麦、大麦などの麦類を約20ha作っています。大型トラクター4台、コンバイン6条刈を2台、8条植えの田植機を1台、乾燥等をするライスセンターを備えています。

大型機械で効率よく