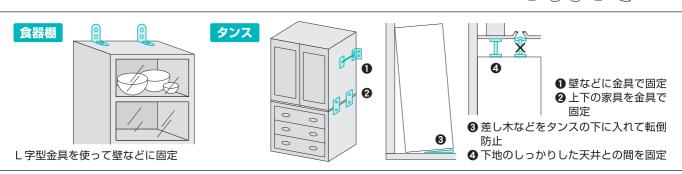

#### 家具をしっかり固定しましょう

阪神・淡路大震災では、建物自体は大丈夫でも、多くの家で家具が転倒、 落下し、家具の下敷きになったり、割れたガラスなどでケガをしたりと被 害が多数でました。

また、倒れた家具等で、部屋の出入り口や廊下がふさがれ、避難するこ とが困難になりました。このことを教訓に、みなさんも日ごろから家具の 固定をしたり、配置を考えて地震に備えましょう。