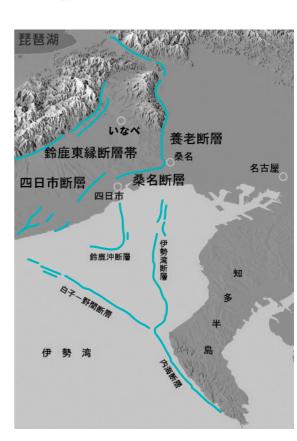

# 今回の地震について考える

今回発生した地震は、内陸型地震(直下型)で活断層のズレによるものと考えられます。

三重県北部は活断層が多いことで有名ですが、震源地付近には「布引山地東縁断層帯」と呼ばれる活断層があり、鈴鹿山地や布引山地の形成に関わる断層帯です。また、震源域の北側の延長部には「鈴鹿東縁断層帯」、「養老・桑名・四日市断層帯」(いなべ市に最も影響があると言われています)も存在します。今回の地震は「布引山地東縁断層帯」の活動によるものと考えられますが、具体的にはどの断層が動いたのかははっきりとわかっていません。過去にも震源地付近で大きな地震があった記録もなく、活断層の活動も低調な場所でした。このように内陸型地震は、海溝型地震のようにおおよその予測ができる地震とちがい予測が難しい地震でもあります。東海、東南海地震はいつ起こってもおかしくないといわれていますが、今回は予想もしないところで地震が発生しました。