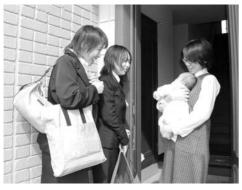

# こんにちは赤ちゃん訪問(乳児訪問)

2~3か月ごろの赤ちゃんがいるすべてのご家庭を保健師等が 訪問しています。訪問では、さまざまな不安や悩みを聞き、子育 てに関する情報を提供し、母子の心身の状況や養育環境等へのア ドバイスを行います。

実施方法:保健師からの電話による訪問日の日程調整後、ご自宅

を訪問します。

実施内容:赤ちゃんの身体計測、お母さんのからだの健康相談、

育児相談、母子保健事業・予防接種・子育て支援事業

等の紹介など

赤ちゃん人形を使い、出産への 準備などをわかりやすく説明す

「赤ちゃんを産むときは、とに かくリラックスすること」がポ

イントだそうです!

こんにちは! 赤ちゃんとママに 会いに来ました

心待ちにしてくれる方もいる訪問は、日ごろのちょっとした心配事も気兼ねなく質問できます。 例えば「ミルクの飲みが少なくて…」「寝返りしないんだけど…」などお医者さんに聞くほど ではないけれど、でも気になる…そんな時はぜひ相談してくださいね!保健師との距離も近く なり、よき相談相手としてお付き合いいただく第一歩にもなっています