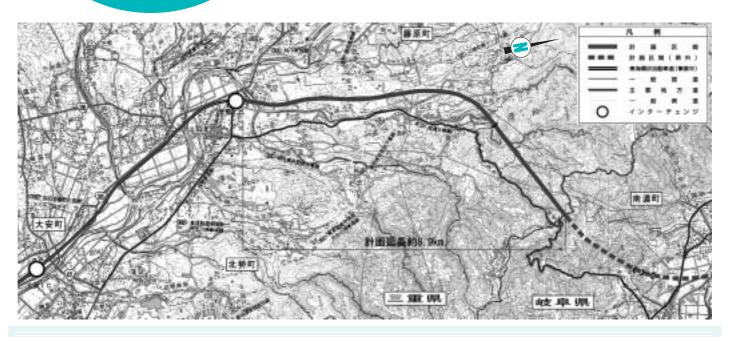

情報提供者:いなべ市の語り部 伊藤 忠さん 藤井樹巳さん

問員弁庁舎 広報秘書課 T74-5820 F74-5821

平成19年4月24日、東海環状自動車道※の全線ルートが決定しました。(三重、岐阜両県で都市計画決定告示)

私たちの地域を通る養老IC(仮称)~北勢IC(仮称)約18km区間(うち三重県内約8.9km)は、今年度、区間の測量や地質調査等の現地調査をはじめ、開通に向けて事業が進められます。みなさんのご協力をお願いします。