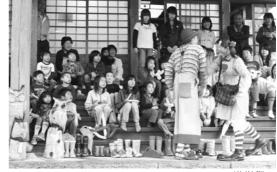

妊娠中は体調が不安定になりますし、出産後は赤ちゃんの発育や発達も気になります。でも、一人で悩まないでくだ い。いなべ市にはさまざまな相談(電話・面接・訪問・教室など)できる場所があります。妊婦教室や離乳食教室に参 加して同じ月齢の赤ちゃんとそのママやパパと、喜びを分かち合い交流することでお友達になれます。また、専門の知 識をもった保健師・看護師・栄養士が助産師・歯科衛生士などと連携し、妊娠・出産・育児の情報をわかりやすくお伝 えしています。私たちは「安心」をキーワードに、一人ひとりと向き合っています。

# 母子健康手帳の交付

妊娠の届出をされると「母子健康手帳」 をお渡しします。この手帳は、妊婦自 身の記入欄、健診結果や予防接種歴な

母子健康手帳

どお母さんと赤ちゃんの健康記録として大切なものです。 妊婦健診・乳幼児健診・予防接種など、診察や保健指導を 受けるときは必ずご持参ください。

交付場所:各庁舎総合窓口課、健康推進課(大安庁舎)

必要書類:妊娠届

# 妊婦教室

日程と実施内容:母子健康手帳交付時にお渡しする「妊

娠おめでとうございます | をご覧ください。

実施場所:大安老人福祉センター 2階保健室 申込方法:事前に電話予約が必要です

持 ち 物:母子健康手帳など

※詳しくはお問い合わせください。

参加 費:無料

## ↑母と子のお口の健康について

スタッフ:歯科衛生士

歯科衛生士からブラッシン グの方法を学びます

喫煙による害や歯の 大切さなど学び、再 確認の場となってい